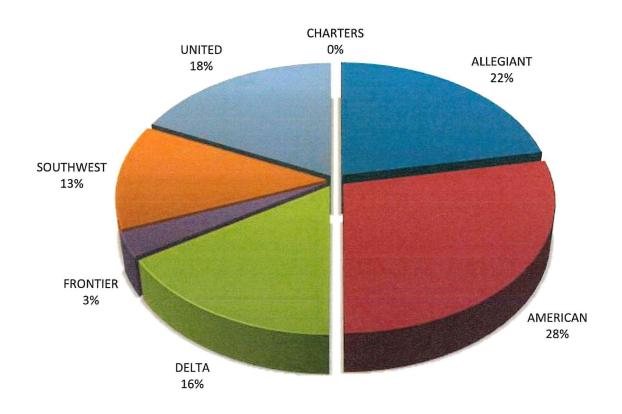

## Des Moines Airport Authority Traffic Statistics - March 2025

|                  | Month of  | March     | %<br>Incr. | Year      | Year to Date |                    |
|------------------|-----------|-----------|------------|-----------|--------------|--------------------|
| PASSENGERS       | 2025      | 2024      | (Decr.)    | 2025      | 2024         | _ Incr.<br>(Decr.) |
| Enplaned         | 132,531   | 131,440   | 0.8%       | 360,221   | 363,925      | -1.0%              |
| Deplaned         | 137,239   | 141,776   | -3.2%      | 362,444   | 372,315      | -2.7%              |
| Total            | 269,770   | 273,216   | -1.3%      | 722,665   | 736,240      | -1.8%              |
| CARGO (LBS)      |           |           |            |           |              |                    |
| Enplaned         | 1,120,759 | 2,259,079 | -50.4%     | 3,174,239 | 6,543,669    | -51.5%             |
| Deplaned         | 1,641,567 | 2,661,258 | 38.3%      | 4,466,115 | 7,452,434    | 40.1%              |
| Total            | 2,762,326 | 4,920,337 | -43.9%     | 7,640,354 | 13,996,103   | -45.4%             |
|                  |           |           |            |           |              |                    |
| TOTAL PASSENGERS |           |           |            |           |              |                    |
| ALLEGIANT        | 58,501    | 51,084    | 14.5%      | 138,885   | 126,937      | 9.4%               |
| AMERICAN         | 75,303    | 85,432    | -11.9%     | 205,254   | 231,710      | -11.4%             |
| DELTA            | 43,125    | 44,180    | -2.4%      | 116,309   | 119,135      | -2.4%              |
| FRONTIER         | 9,033     | 7,667     | 17.8%      | 15,040    | 18,759       | -19.8%             |
| SOUTHWEST        | 34,068    | 31,460    | 8.3%       | 93,253    | 85,986       | 8.5%               |
| UNITED           | 49,269    | 51,273    | -3.9%      | 152,325   | 148,911      | 2.3%               |
| CHARTERS         | 471       | 2,120     | -77.8%     | 1,599     | 4,802        | -66.7%             |
| Total            | 269,770   | 273,216   | -1.3%      | 722,665   | 736,240      | -1.8%              |
|                  |           |           |            | I         |              |                    |