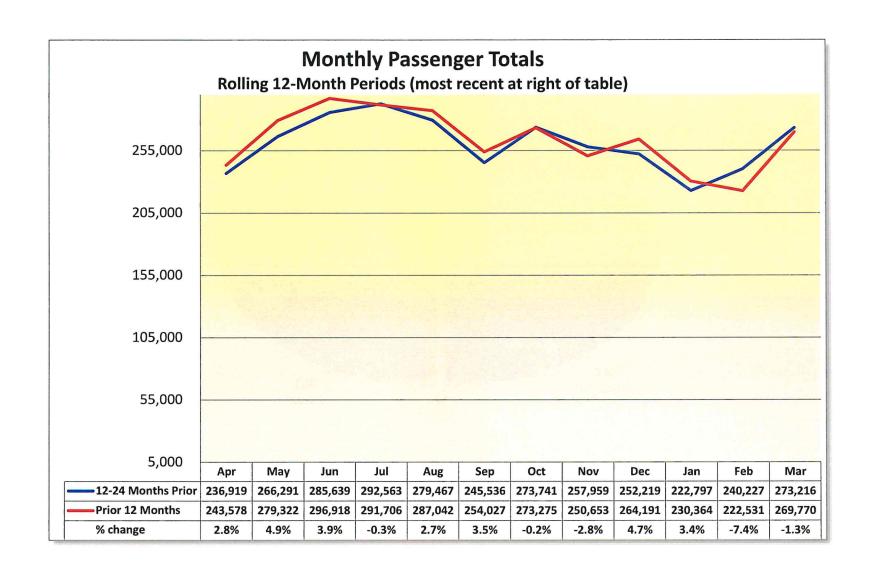

## Des Moines Airport Authority Traffic Statistics - March 2025

|                  | Month of  | March     | %<br>Incr. | Year      | Year to Date |                    |
|------------------|-----------|-----------|------------|-----------|--------------|--------------------|
| PASSENGERS       | 2025      | 2024      | (Decr.)    | 2025      | 2024         | _ Incr.<br>(Decr.) |
| Enplaned         | 132,531   | 131,440   | 0.8%       | 360,221   | 363,925      | -1.0%              |
| Deplaned         | 137,239   | 141,776   | -3.2%      | 362,444   | 372,315      | -2.7%              |
| Total            | 269,770   | 273,216   | -1.3%      | 722,665   | 736,240      | -1.8%              |
| CARGO (LBS)      |           |           |            |           |              |                    |
| Enplaned         | 1,120,759 | 2,259,079 | -50.4%     | 3,174,239 | 6,543,669    | -51.5%             |
| Deplaned         | 1,641,567 | 2,661,258 | 38.3%      | 4,466,115 | 7,452,434    | 40.1%              |
| Total            | 2,762,326 | 4,920,337 | -43.9%     | 7,640,354 | 13,996,103   | -45.4%             |
|                  |           |           |            |           |              |                    |
| TOTAL PASSENGERS |           |           |            |           |              |                    |
| ALLEGIANT        | 58,501    | 51,084    | 14.5%      | 138,885   | 126,937      | 9.4%               |
| AMERICAN         | 75,303    | 85,432    | -11.9%     | 205,254   | 231,710      | -11.4%             |
| DELTA            | 43,125    | 44,180    | -2.4%      | 116,309   | 119,135      | -2.4%              |
| FRONTIER         | 9,033     | 7,667     | 17.8%      | 15,040    | 18,759       | -19.8%             |
| SOUTHWEST        | 34,068    | 31,460    | 8.3%       | 93,253    | 85,986       | 8.5%               |
| UNITED           | 49,269    | 51,273    | -3.9%      | 152,325   | 148,911      | 2.3%               |
| CHARTERS         | 471       | 2,120     | -77.8%     | 1,599     | 4,802        | -66.7%             |
| Total            | 269,770   | 273,216   | -1.3%      | 722,665   | 736,240      | -1.8%              |
|                  |           |           |            | I         |              |                    |